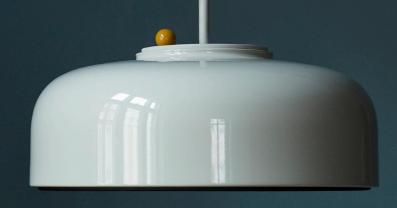

## **PLEASE WAIT**

Inspired by a photographer's use of light equipment, PODGY strives to create an accurate illumination that serves the needs of everyday life. By combining several classic elements from Scandinavian design heritage with a refined expression focusing on composition and materiality Krøyer-Sætter-Lassen has put PODGY into a contemporary present.

Integral to PODGY is a honeycomb aluminium structure that casts a pleasingly diffuse light while also providing directed illumination. The honeycomb array was originally used by photographers to generate a soft and controlled light in the studio.

The spherical dimmer on top of PODGY lets you adjust the density and intensity of light, besides changing the look and feel of the lamp, creating a playful interaction between the lamp and you.

COLOURS: White, Ash Grey, Turmeric Yellow & Navy Blue